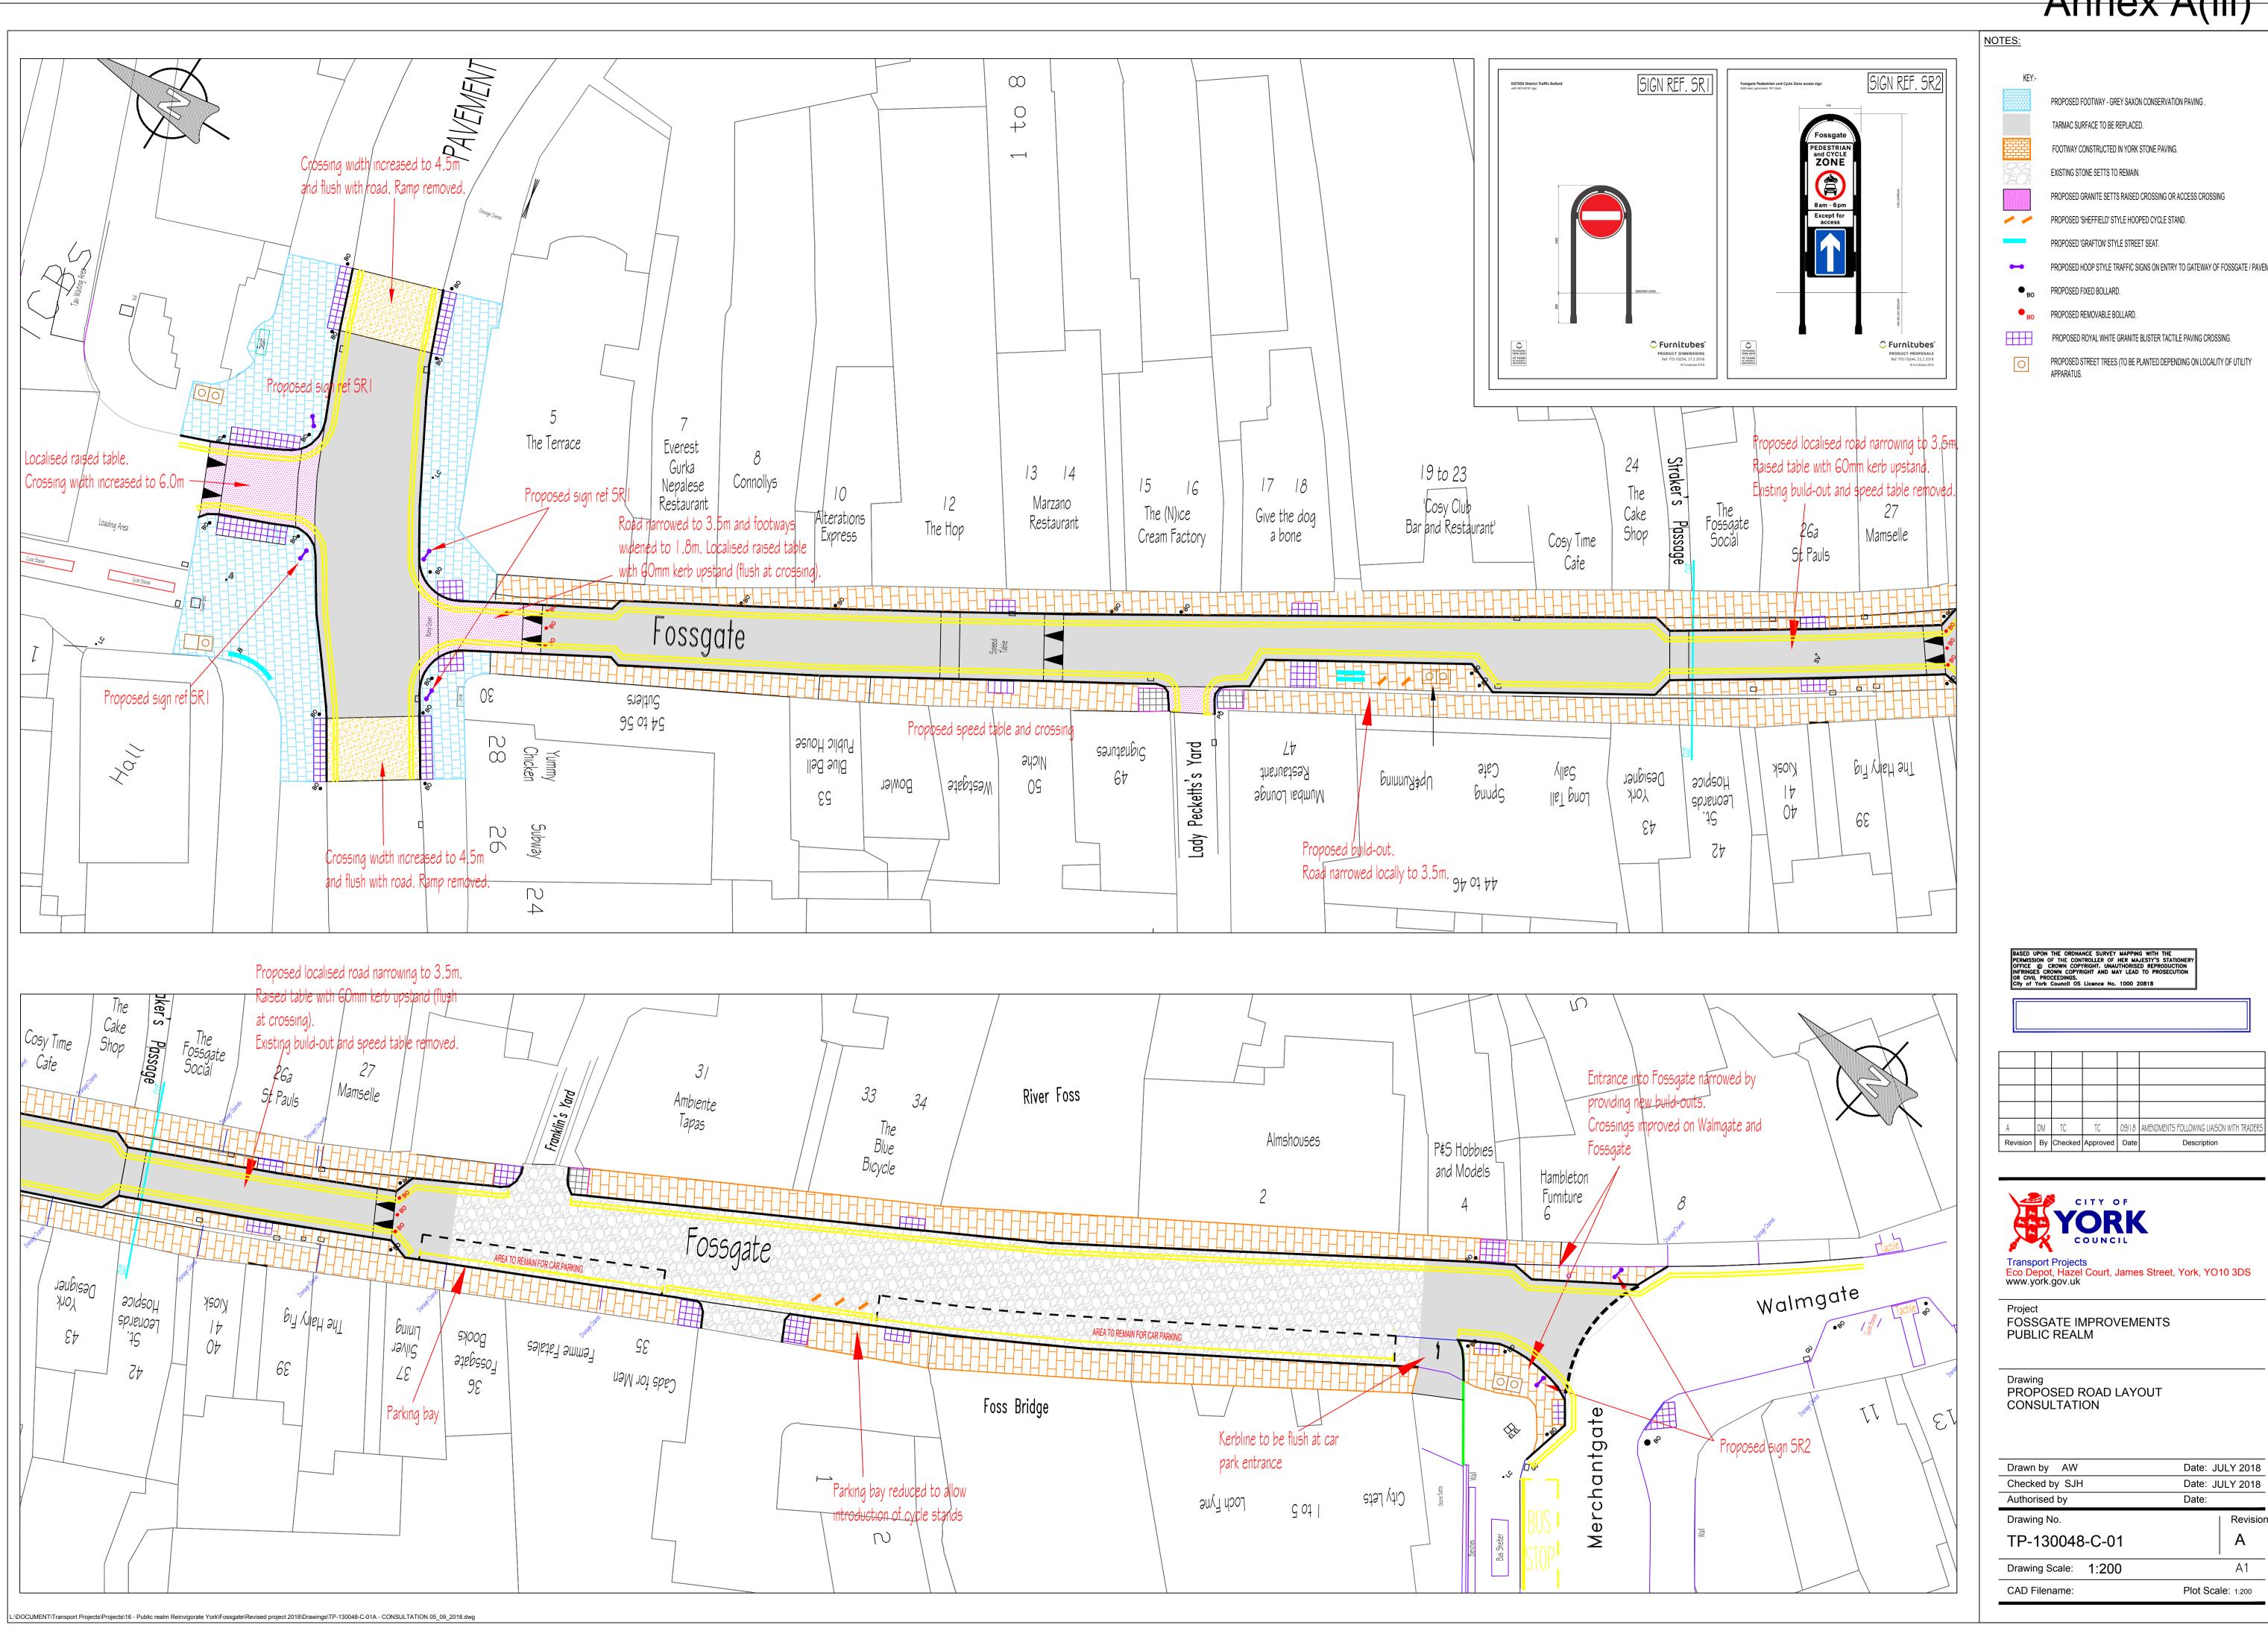

Annex A(iii) NOTES: SIGN REF. SR2 PROPOSED FOOTWAY - GREY SAXON CONSERVATION PAVING. TARMAC SURFACE TO BE REPLACED. FOOTWAY CONSTRUCTED IN YORK STONE PAVING. PEDESTRIAN and CYCLE ZONE PROPOSED GRANITE SETTS RAISED CROSSING OR ACCESS CROSSING PROPOSED 'GRAFTON' STYLE STREET SEAT. PROPOSED HOOP STYLE TRAFFIC SIGNS ON ENTRY TO GATEWAY OF FOSSGATE / PAVEMENT PROPOSED FIXED BOLLARD. PROPOSED REMOVABLE BOLLARD. PROPOSED ROYAL WHITE GRANITE BLISTER TACTILE PAVING CROSSING. Furnitubes<sup>®</sup> aised table with 60mm kerb upstan Existing build-out and speed table removed 26a St Pauls Mamselle PIT MEH SAT 36 TC 09/18 AMENDMENTS FOLLOWING LIAISON WITH TRADERS Revision By Checked Approved Date Description CITY OF **Transport Projects** Eco Depot, Hazel Court, James Street, York, YO10 3DS www.york.gov.uk Walmgate Project FOSSGATE IMPROVEMENTS PUBLIC REALM Drawing PROPOSED ROAD LAYOUT CONSULTATION Date: JULY 2018 Drawn by AW Date: JULY 2018 Checked by SJH Authorised by Date: Drawing No. Revision TP-130048-C-01 Α Drawing Scale: 1:200 Α1 CAD Filename: Plot Scale: 1:200